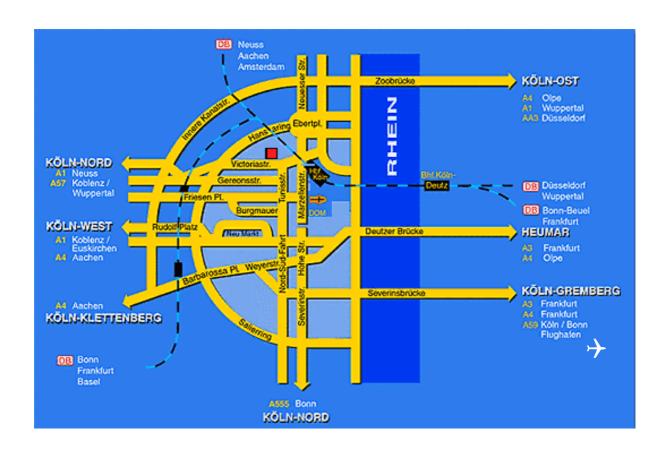

### ...by airplane

At airport *Köln/Bonn* the train station is located underground between the terminals. Train number 13 takes you every 20 minutes from there to Cologne Central Station (ride time: 16 minutes).