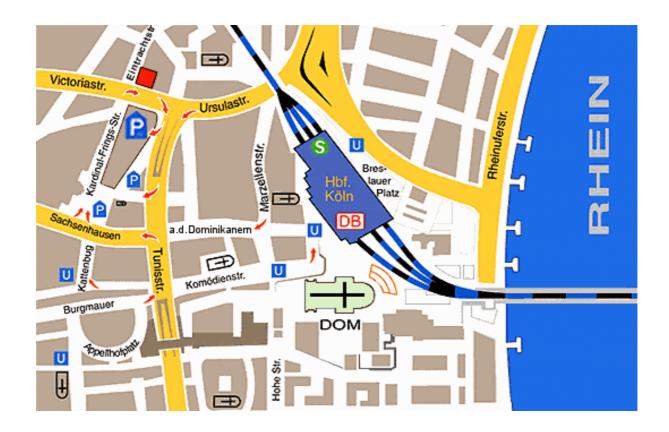

# **Cologne Chip Headquarters**

**Directions** 

Our company's office is located on the corner of Victoria Street / Eintracht Street. On the backside you find two road maps.

### ...by car

Victoria Street (Kyoto Street) is the connecting road between *Mediapark* and North-South-Passage (Tunis Street). We suggest to park the car at the car park of *Maternushaus* across the street. To get there please turn right at the crossing of Victoria Street and North-South-Passage. Stay on the very right lane and after 20 m turn right into the drive way of *Maternushaus-Tiefgarage* (see red arrows on road map overleaf).

## ...by train

From the Central Station it is a 5 minutes walk to Cologne Chip Headquaters. You can either take the front exit (*Domplatte*) or the rear exit (*Breslauer Platz*) of the Central Station (see road map overleaf).

#### ...by subway (KVB)

Please get off at subway station *Appellhofplatz* (you can take number 3, 4, 5, 16, 18 and 19). Leave the station through exit *Katenbug* by walking about 200 m through an underground passage. Now follow the streets *Katenbug* and *Kardinal-Frings-Strasse* to arrive at *Eintrachtstrasse* (see road map overleaf).